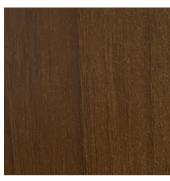

## Non-Standard Wood Grain Powder Coat Colors

The colors below are our non-standard wood grain color options. If these do not meet your project's needs, we have a broader selection of wood grain available. Contact us and it will be our pleasure to find the perfect color match.

FONTHILL CHERRY

LIGHT MAPLE

SOUTHERN PECAN

SMOKED CHESTNUT

**ENGLISH MAHOGANY** 

WEATHERED BARNWOOD

WHITE OAK

Finishes displayed on monitors and printed on paper provide examples of the wide variety of options we offer but do not accurately convey the richness of color, texture, and gloss level of the finished product. We recommend that you request a physical sample before making a final selection.