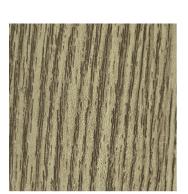

## Non-Standard Wood Grain Powder Coat Colors

The colors below are our non-standard wood grain color options. If these do not meet your project's needs, we have a broader selection of wood grain available. Contact us and it will be our pleasure to find the perfect color match.

FONTHILL CHERRY

LIGHT MAPLE

SOUTHERN PECAN

SMOKED CHESTNUT

**ENGLISH MAHOGANY** 

WEATHERED BARNWOOD

WHITE OAK

Finishes displayed on monitors and printed on paper provide examples of the wide variety of options we offer but do not accurately convey the richness of color, texture, and gloss level of the finished product. We recommend that you request a physical sample before making a final selection.