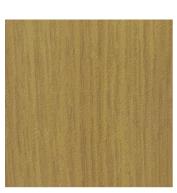

## Non-Standard Wood Grain Powder Coat Colors

The colors below are our non-standard wood grain color options. If these do not meet your project's needs, we have a broader selection of wood grain available. Contact us and it will be our pleasure to find the perfect color match.

FONTHILL CHERRY

LIGHT MAPLE

SOUTHERN PECAN

SMOKED CHESTNUT

**ENGLISH MAHOGANY** 

WEATHERED BARNWOOD

WHITE OAK

Finishes displayed on monitors and printed on paper provide examples of the wide variety of options we offer but do not accurately convey the richness of color, texture, and gloss level of the finished product. We recommend that you request a physical sample before making a final selection.