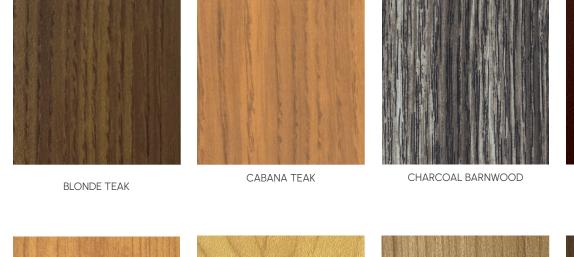

## Non-Standard Wood Grain Powder Coat Colors

The colors below are our non-standard wood grain color options. If these do not meet your project's needs, we have a broader selection of wood grain available. Contact us and it will be our pleasure to find the perfect color match.