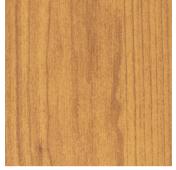

FONTHILL CHERRY

LIGHT MAPLE

SOUTHERN PECAN

SMOKED CHESTNUT

**ENGLISH MAHOGANY** 

WEATHERED BARNWOOD

WHITE OAK

Finishes displayed on monitors and printed on paper provide examples of the wide variety of options we offer but do not accurately convey the richness of color, texture, and gloss level of the finished product. We recommend that you request a physical sample before making a final selection.