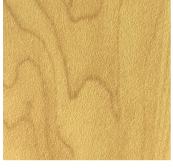

FONTHILL CHERRY

LIGHT MAPLE

SOUTHERN PECAN

SMOKED CHESTNUT

**ENGLISH MAHOGANY** 

WEATHERED BARNWOOD

WHITE OAK

Finishes displayed on monitors and printed on paper provide examples of the wide variety of options we offer but do not accurately convey the richness of color, texture, and gloss level of the finished product. We recommend that you request a physical sample before making a final selection.