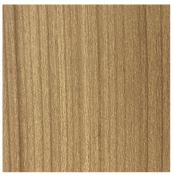

FONTHILL CHERRY

LIGHT MAPLE

SOUTHERN PECAN

SMOKED CHESTNUT

**ENGLISH MAHOGANY** 

WEATHERED BARNWOOD

WHITE OAK

Finishes displayed on monitors and printed on paper provide examples of the wide variety of options we offer but do not accurately convey the richness of color, texture, and gloss level of the finished product. We recommend that you request a physical sample before making a final selection.