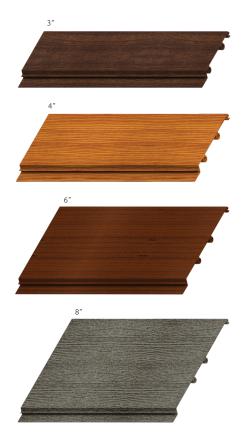

#### PANEL COMPONENTS

Standard Panel & Trim Lengths: 24'
Panel Widths: 3", 4", 6", 8"
Endcaps: 3", 4", 6", 8"

J-Trim
Corner Trim

## **FINISHES**

AAMA 2604 & 2605 Powder Coat Wood Grain & Solid Color Powder Coat