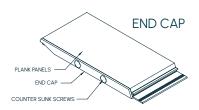

## **ATTACHMENT**

Panels & Trim: #10 Screw Appropriate for Wall Type Screws to be Fastened for Panel Trim Every 30" Optional End Caps: Blind Pop Rivets or #10 Countersunk Screw Fastener Package Available Upon Request