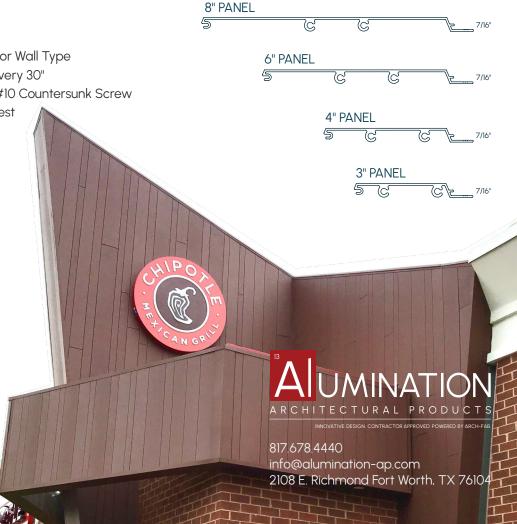

#### PANEL COMPONENTS

Standard Panel & Trim Lengths: 24'
Panel Widths: 3", 4", 6", 8"
Endcaps: 3", 4", 6", 8"

J-Trim
Corner Trim

## **ATTACHMENT**

Panels & Trim: #10 Screw Appropriate for Wall Type Screws to be Fastened for Panel Trim Every 30" Optional End Caps: Blind Pop Rivets or #10 Countersunk Screw Fastener Package Available Upon Request