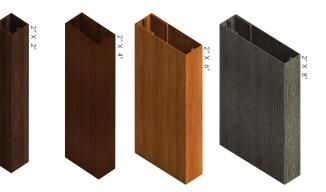

# BATTEN COMPONENTS

Standard Lengths: 24' Batten Base: 2" Batten Cover: 2", 4", 6", 8" Endcaps: 2", 4", 6", 8"

# PHYSICAL DATA

6063-T6 Extruded Aluminum Alloy 100% Recyclable Nominal Wall Thickness: .063" 2" Batten Base Weight: .524 lb\* 4" Batten Cover Weight: .846 lb\* 6" Batten Cover Weight: 2.018 lb\* ASTM E84 Class A Fire Rating RESOURCES