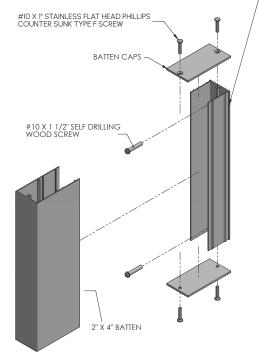

### ATTACHMENT

Batten Base to Wall Attachment: #10 Screw Appropriate for Wall Type End Cap Fasteners Included in Purchase Package: #10 Countersunk Screw Fastener Package Available Upon Request