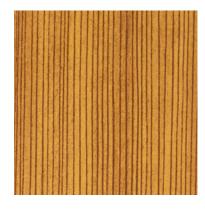

## Standard Wood Grain Powder Coat Colors

The colors below are our most popular standard wood grain color options. If these do not meet your project's needs, we have a broader selection of wood grain available. Contact us and it will be our pleasure to find the perfect color match.

DARK CHERRY

DARK OAK

**DOUGLAS FIR** 

MEDIUM CHERRY

LIGHT WALNUT

NATIONAL WALNUT

RED OAK

SMOKED CHESTNUT