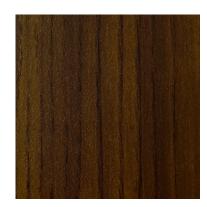

## Standard Wood Grain Powder Coat Colors

The colors below are our most popular standard wood grain color options. If these do not meet your project's needs, we have a broader selection of wood grain available. Contact us and it will be our pleasure to find the perfect color match.

DARK CHERRY

DARK OAK

**DOUGLAS FIR** 

MEDIUM CHERRY

LIGHT WALNUT

NATIONAL WALNUT

RED OAK

SMOKED CHESTNUT