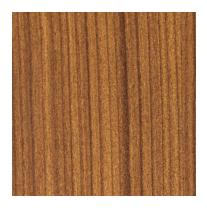

## Standard Wood Grain Powder Coat Colors

The colors below are our most popular standard wood grain color options. If these do not meet your project's needs, we have a broader selection of wood grain available. Contact us and it will be our pleasure to find the perfect color match.

DARK CHERRY

DARK OAK

**DOUGLAS FIR** 

MEDIUM CHERRY

LIGHT WALNUT

NATIONAL WALNUT

RED OAK

SMOKED CHESTNUT