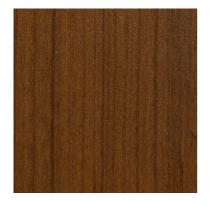

## Standard Wood Grain Powder Coat Colors

The colors below are our most popular standard wood grain color options. If these do not meet your project's needs, we have a broader selection of wood grain available. Contact us and it will be our pleasure to find the perfect color match.

DARK CHERRY

DARK OAK

**DOUGLAS FIR** 

MEDIUM CHERRY

LIGHT WALNUT

NATIONAL WALNUT

RED OAK

SMOKED CHESTNUT