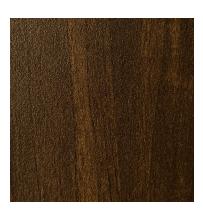

## Standard Wood Grain Powder Coat Colors

The colors below are our most popular standard wood grain color options. If these do not meet your project's needs, we have a broader selection of wood grain available. Contact us and it will be our pleasure to find the perfect color match.

DARK CHERRY

DARK OAK

DOUGLAS FIR

MEDIUM CHERRY

LIGHT WALNUT

NATIONAL WALNUT

RED OAK

TABLE WALNUT

Finishes displayed on monitors and printed on paper provide examples of the wide variety of options we offer but do not accurately convey the richness of color, texture, and gloss level of the finished product. We recommend that you request a physical sample before making a final selection.