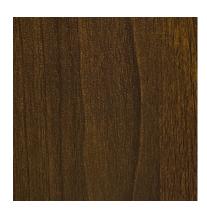

## Standard Wood Grain Powder Coat Colors

The colors below are our most popular standard wood grain color options. If these do not meet your project's needs, we have a broader selection of wood grain available. Contact us and it will be our pleasure to find the perfect color match.

DARK CHERRY

DARK OAK

DOUGLAS FIR

MEDIUM CHERRY

LIGHT WALNUT

NATIONAL WALNUT

RED OAK

TABLE WALNUT

Finishes displayed on monitors and printed on paper provide examples of the wide variety of options we offer but do not accurately convey the richness of color, texture, and gloss level of the finished product. We recommend that you request a physical sample before making a final selection.