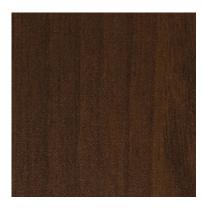

## Standard Wood Grain Powder Coat Colors

The colors below are our most popular standard wood grain color options. If these do not meet your project's needs, we have a broader selection of wood grain available. Contact us and it will be our pleasure to find the perfect color match.

DARK CHERRY

DARK OAK

DOUGLAS FIR

MEDIUM CHERRY

LIGHT WALNUT

NATIONAL WALNUT

RED OAK

TABLE WALNUT

Finishes displayed on monitors and printed on paper provide examples of the wide variety of options we offer but do not accurately convey the richness of color, texture, and gloss level of the finished product. We recommend that you request a physical sample before making a final selection.