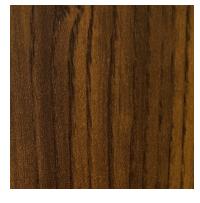

## Standard Wood Grain Powder Coat Colors

The colors below are our most popular standard wood grain color options. If these do not meet your project's needs, we have a broader selection of wood grain available. Contact us and it will be our pleasure to find the perfect color match.

DARK CHERRY

DARK OAK

DOUGLAS FIR

MEDIUM CHERRY

LIGHT WALNUT

NATIONAL WALNUT

RED OAK

TABLE WALNUT

Finishes displayed on monitors and printed on paper provide examples of the wide variety of options we offer but do not accurately convey the richness of color, texture, and gloss level of the finished product. We recommend that you request a physical sample before making a final selection.