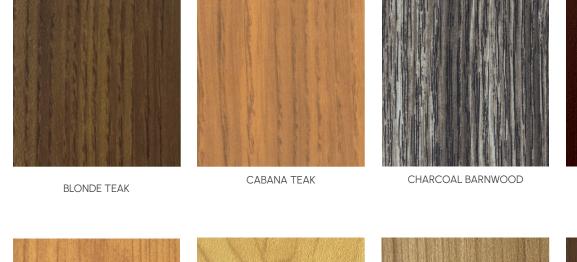

## Non-Standard Wood Grain Powder Coat Colors

The colors below are our non-standard wood grain color options. If these do not meet your project's needs, we have a broader selection of wood grain available. Contact us and it will be our pleasure to find the perfect color match.