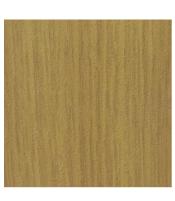

## Non-Standard Wood Grain Powder Coat Colors

The colors below are our non-standard wood grain color options. If these do not meet your project's needs, we have a broader selection of wood grain available. Contact us and it will be our pleasure to find the perfect color match.

FONTHILL CHERRY

LIGHT MAPLE

SOUTHERN PECAN

TABLE WALNUT

**ENGLISH MAHOGANY** 

WEATHERED BARNWOOD

WHITE OAK

Finishes displayed on monitors and printed on paper provide examples of the wide variety of options we offer but do not accurately convey the richness of color, texture, and gloss level of the finished product. We recommend that you request a physical sample before making a final selection.