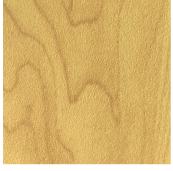

FONTHILL CHERRY

LIGHT MAPLE

SOUTHERN PECAN

TABLE WALNUT

**ENGLISH MAHOGANY** 

WEATHERED BARNWOOD

WHITE OAK

Finishes displayed on monitors and printed on paper provide examples of the wide variety of options we offer but do not accurately convey the richness of color, texture, and gloss level of the finished product. We recommend that you request a physical sample before making a final selection.