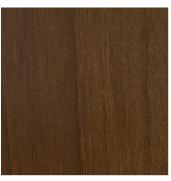

## Non-Standard Wood Grain Powder Coat Colors

The colors below are our non-standard wood grain color options. If these do not meet your project's needs, we have a broader selection of wood grain available. Contact us and it will be our pleasure to find the perfect color match.

FONTHILL CHERRY

LIGHT MAPLE

SOUTHERN PECAN

TABLE WALNUT

**ENGLISH MAHOGANY** 

WEATHERED BARNWOOD

WHITE OAK

Finishes displayed on monitors and printed on paper provide examples of the wide variety of options we offer but do not accurately convey the richness of color, texture, and gloss level of the finished product. We recommend that you request a physical sample before making a final selection.