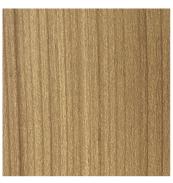

FONTHILL CHERRY

LIGHT MAPLE

SOUTHERN PECAN

TABLE WALNUT

**ENGLISH MAHOGANY** 

WEATHERED BARNWOOD

WHITE OAK

Finishes displayed on monitors and printed on paper provide examples of the wide variety of options we offer but do not accurately convey the richness of color, texture, and gloss level of the finished product. We recommend that you request a physical sample before making a final selection.