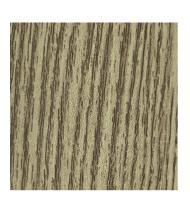

## Non-Standard Wood Grain Powder Coat Colors

The colors below are our non-standard wood grain color options. If these do not meet your project's needs, we have a broader selection of wood grain available. Contact us and it will be our pleasure to find the perfect color match.

FONTHILL CHERRY

LIGHT MAPLE

SOUTHERN PECAN

TABLE WALNUT

**ENGLISH MAHOGANY** 

WEATHERED BARNWOOD

WHITE OAK

Finishes displayed on monitors and printed on paper provide examples of the wide variety of options we offer but do not accurately convey the richness of color, texture, and gloss level of the finished product. We recommend that you request a physical sample before making a final selection.