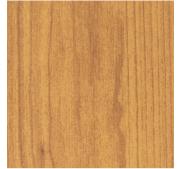

FONTHILL CHERRY

LIGHT MAPLE

SOUTHERN PECAN

TABLE WALNUT

**ENGLISH MAHOGANY** 

WEATHERED BARNWOOD

WHITE OAK

Finishes displayed on monitors and printed on paper provide examples of the wide variety of options we offer but do not accurately convey the richness of color, texture, and gloss level of the finished product. We recommend that you request a physical sample before making a final selection.