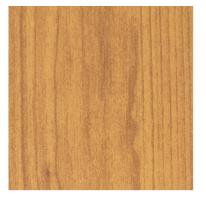

## Non-Standard Wood Grain Powder Coat Colors

The colors below are our non-standard wood grain color options. If these do not meet your project's needs, we have a broader selection of wood grain available. Contact us and it will be our pleasure to find the perfect color match.

BLONDE TEAK

CABANA TEAK

CHARCOAL BARNWOOD

ENGLISH MAHOGANY

FONTHILL CHERRY

LIGHT MAPLE

SOUTHERN PECAN

WEATHERED BARNWOOD