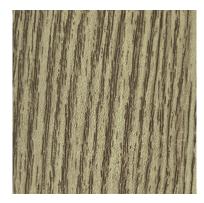

## Non-Standard Wood Grain Powder Coat Colors

The colors below are our non-standard wood grain color options. If these do not meet your project's needs, we have a broader selection of wood grain available. Contact us and it will be our pleasure to find the perfect color match.

BLONDE TEAK

CABANA TEAK

CHARCOAL BARNWOOD

ENGLISH MAHOGANY

FONTHILL CHERRY

LIGHT MAPLE

SOUTHERN PECAN

WEATHERED BARNWOOD