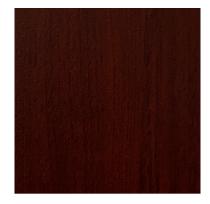

## Non-Standard Wood Grain Powder Coat Colors

The colors below are our non-standard wood grain color options. If these do not meet your project's needs, we have a broader selection of wood grain available. Contact us and it will be our pleasure to find the perfect color match.

BLONDE TEAK

CABANA TEAK

CHARCOAL BARNWOOD

ENGLISH MAHOGANY

FONTHILL CHERRY

LIGHT MAPLE

SOUTHERN PECAN

WEATHERED BARNWOOD