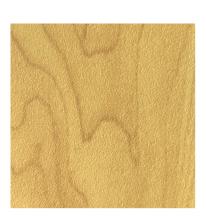

## Non-Standard Wood Grain Powder Coat Colors

The colors below are our non-standard wood grain color options. If these do not meet your project's needs, we have a broader selection of wood grain available. Contact us and it will be our pleasure to find the perfect color match.

BLONDE TEAK

CABANA TEAK

CHARCOAL BARNWOOD

ENGLISH MAHOGANY

FONTHILL CHERRY

LIGHT MAPLE

SOUTHERN PECAN

WEATHERED BARNWOOD