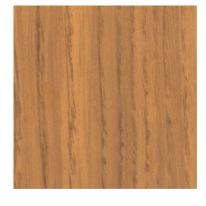

## Non-Standard Wood Grain Powder Coat Colors

The colors below are our non-standard wood grain color options. If these do not meet your project's needs, we have a broader selection of wood grain available. Contact us and it will be our pleasure to find the perfect color match.

BLONDE TEAK

CABANA TEAK

CHARCOAL BARNWOOD

ENGLISH MAHOGANY

FONTHILL CHERRY

LIGHT MAPLE

SOUTHERN PECAN

WEATHERED BARNWOOD