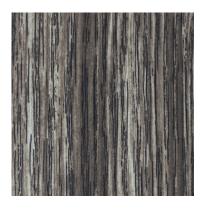

## Non-Standard Wood Grain Powder Coat Colors

The colors below are our non-standard wood grain color options. If these do not meet your project's needs, we have a broader selection of wood grain available. Contact us and it will be our pleasure to find the perfect color match.

BLONDE TEAK

CABANA TEAK

CHARCOAL BARNWOOD

ENGLISH MAHOGANY

FONTHILL CHERRY

LIGHT MAPLE

SOUTHERN PECAN

WEATHERED BARNWOOD