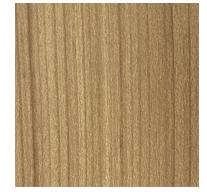

## Non-Standard Wood Grain Powder Coat Colors

The colors below are our non-standard wood grain color options. If these do not meet your project's needs, we have a broader selection of wood grain available. Contact us and it will be our pleasure to find the perfect color match.

BLONDE TEAK

CABANA TEAK

CHARCOAL BARNWOOD

ENGLISH MAHOGANY

FONTHILL CHERRY

LIGHT MAPLE

SOUTHERN PECAN

WEATHERED BARNWOOD