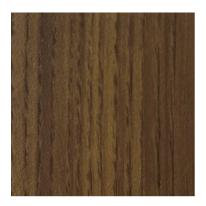

## Non-Standard Wood Grain Powder Coat Colors

The colors below are our non-standard wood grain color options. If these do not meet your project's needs, we have a broader selection of wood grain available. Contact us and it will be our pleasure to find the perfect color match.

BLONDE TEAK

CABANA TEAK

CHARCOAL BARNWOOD

ENGLISH MAHOGANY

FONTHILL CHERRY

LIGHT MAPLE

SOUTHERN PECAN

WEATHERED BARNWOOD